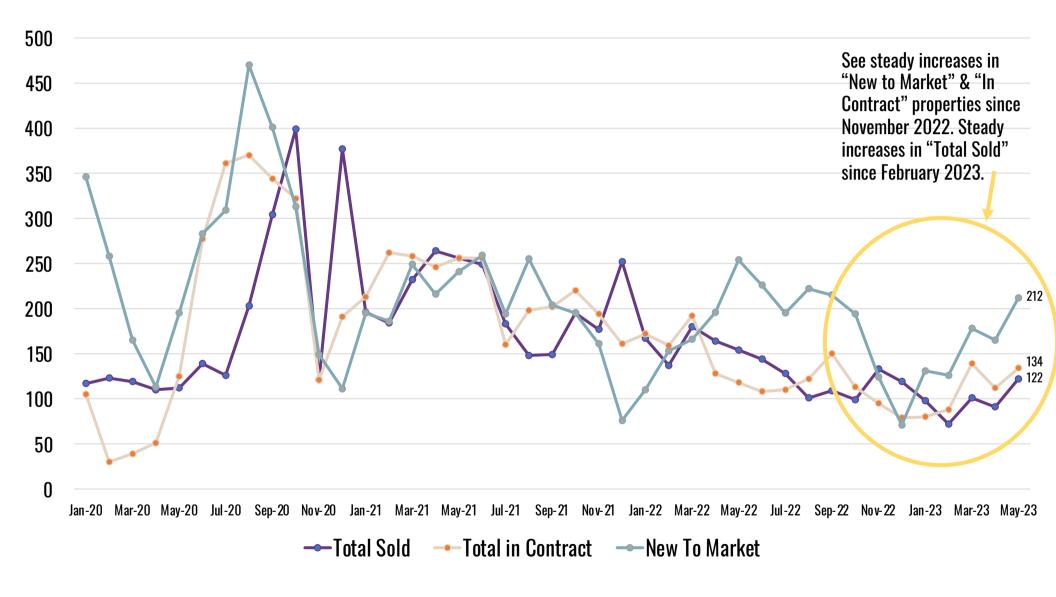

#### May 2023: Overview

The May 2023 market versus April 2023 indicated that active listings & new to market inventory are continuing to rise, allowing for an increase in total sold & total in contract properties as shown in graph #2. Total sold & new to market inventory are still lower than May 2022, see chart #14.

Steady increases in all categories indicate that this trend will continue. See graph #5.