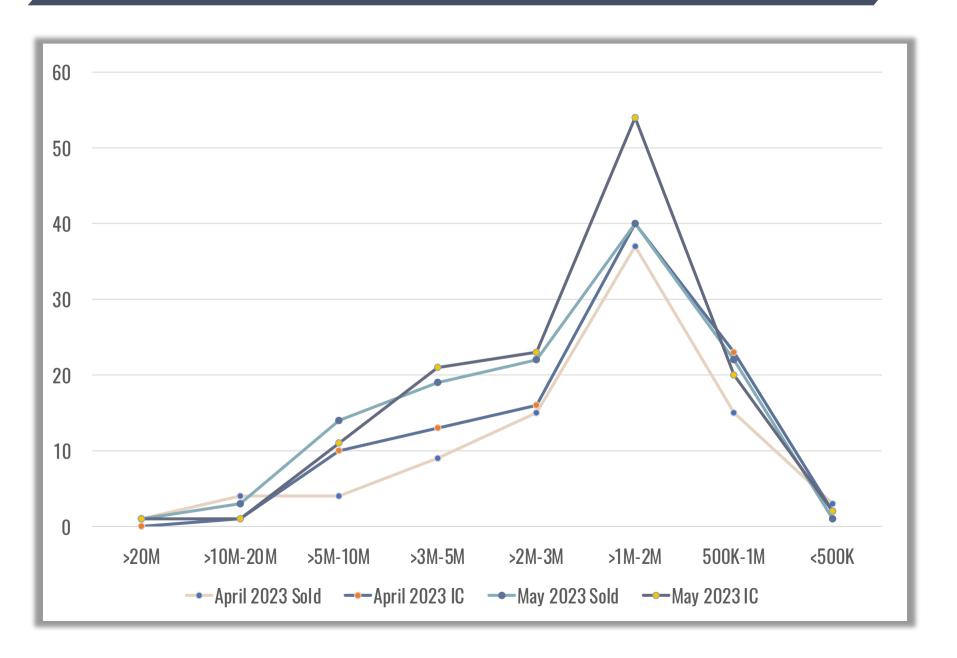

# Sold & In Contract April 2023 vs. May 2023

### Sold & In Contract April 2023 vs. May 2023