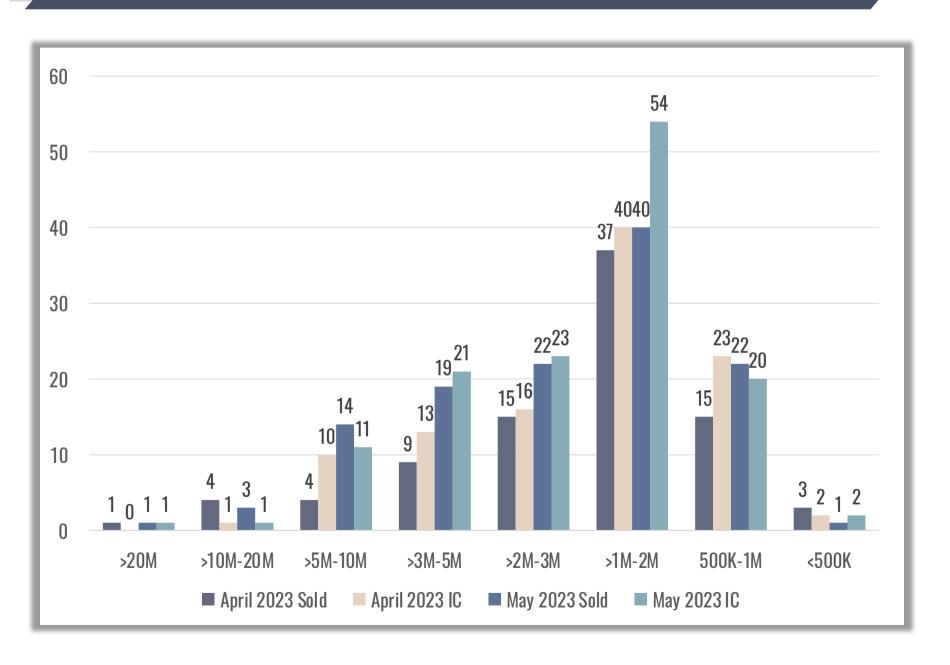

# Sold & In Contract April 2023 vs. May 2023

### Sold & In Contract April 2023 vs. May 2023