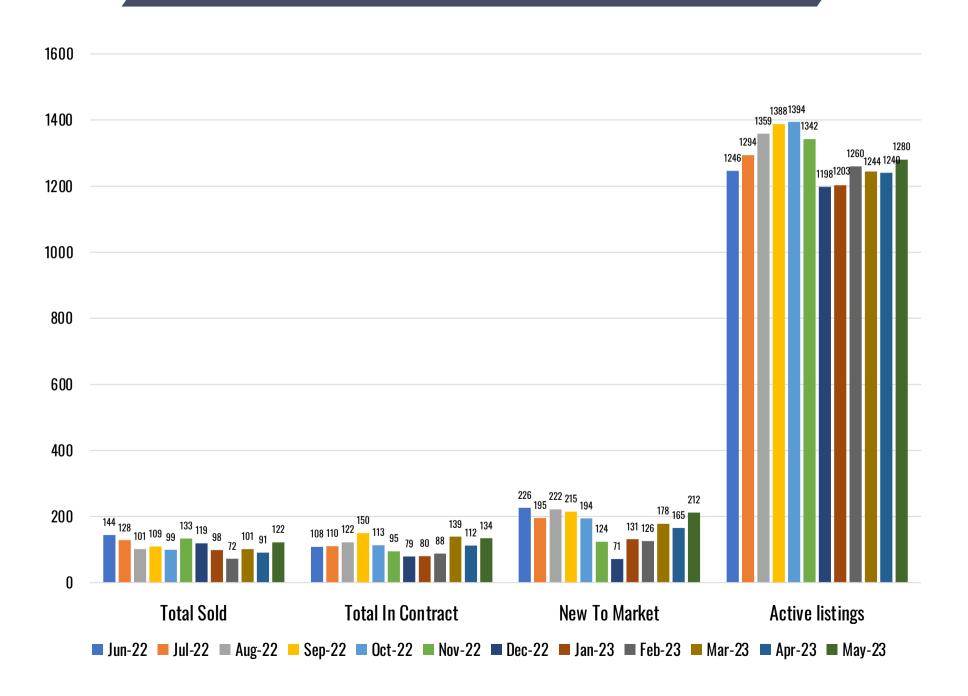

ct listings in May are up from 112 to 134, up by 22.
- New to market May listings are up from 165 to 212, up by 47.
- Total active listings in May are up from 1240 to 1280, up by 40.

Steady increases in all categories indicate that this trend will continue. See graph #5.

#### Tips for sellers:

Price it right. Make sure your pool is open and that your landscaping is in order. Given the increase in buyers that we are seeing, my #1 tip is to list now rather than wait until the fall.

#### Tips for buyers:

Increased inventory is allowing buyers to have more choices. If you are ready to purchase, there is no need to wait until the fall given the increased inventory. Typically, inventory lessens in the summer, but we are seeing an increase this year.

### **Hamptons Inventory - 12 Months**



# Hamptons Supply vs Demand Beginning 2020



# Hamptons Supply vs Demand 12 months



### **2020-2023 Monthly Totals**



# Sold & In Contract April 2023 vs. May 2023



### Sold & In Contract April 2023 vs. May 2023



# Sold & In Contract May 2022 vs. May 2023



### Sold & In Contract May 2022 vs. May 2023



## **Sold & In Contract May 2023**



# **Sold & In Contract May 2022**



# May 2022

| PRICE RANGE | SOLD PROPERTIES | IN CONTRACT |
|-------------|-----------------|-------------|
| >20M        | 4               | 1           |
| >10M-20M    | 3               | 1           |
| >5M-10M     | 15              | 21          |
| >3M-5M      | 26              | 16          |
| >2M-3M      | 23              | 15          |
| >1M-2M      | 47              | 41          |
| 500K-1M