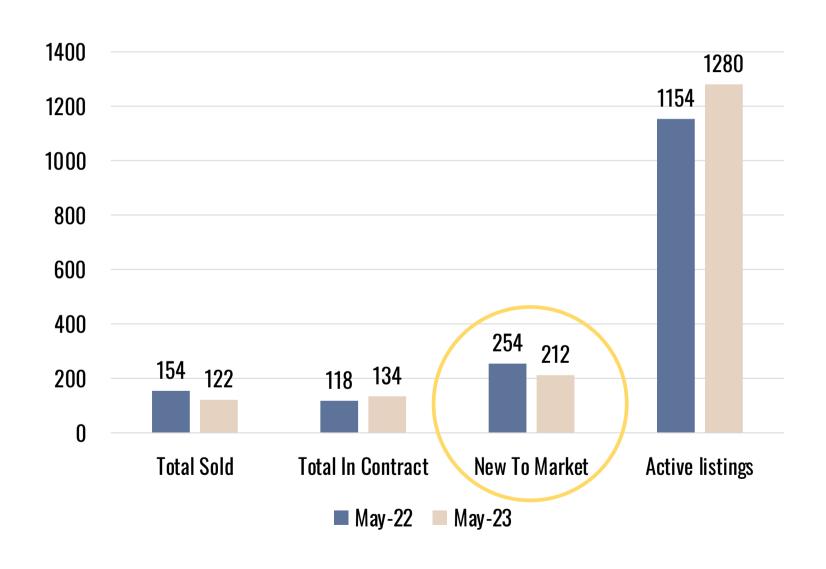

#### May 2023: Overview

The May 2023 market versus April 2023 indicated that active listings & new to market inventory are continuing to rise, allowing for an increase in total sold & total in contract properties as shown in graph #2. Total sold & new to market inventory are still lower than May 2022, see chart #14.

#### May 2023 versus April 2023:

- Sold listings in May are up from 91 to 122, up by 31.
- Total in contract listings in May are up from 112 to 134, up by 22.
- New to market May listings are up from 165 to 212, up by 47.
- Total active listings in May are up from 1240 to 1280, up by 40.

Steady increases in all categories indicate that this trend will continue. See graph #5.

# May 2022 vs. May 2023