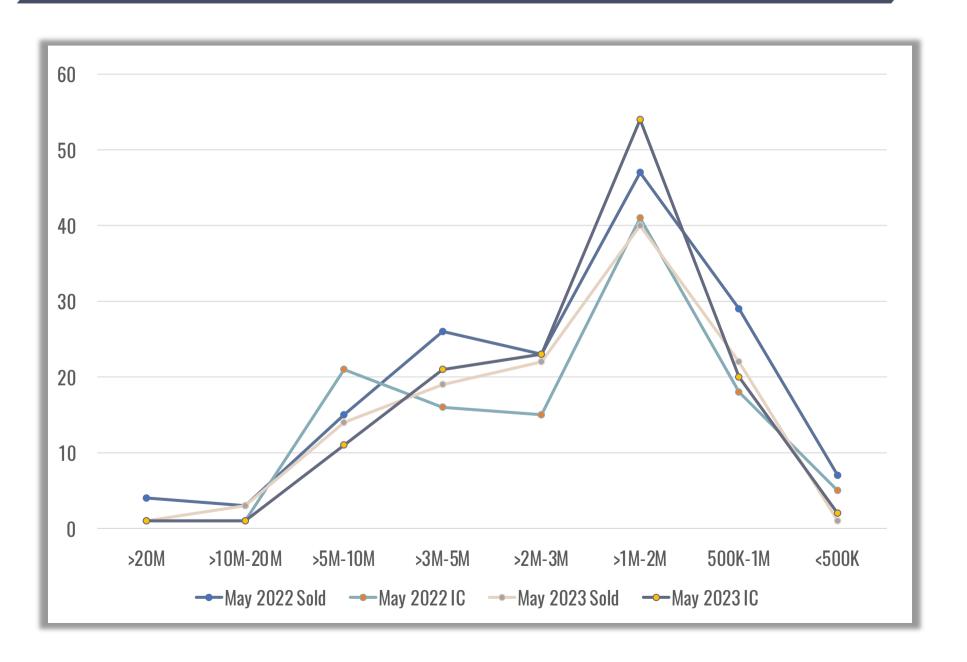

# Sold & In Contract May 2022 vs. May 2023

### Sold & In Contract May 2022 vs. May 2023

# May 2022 vs. May 2023