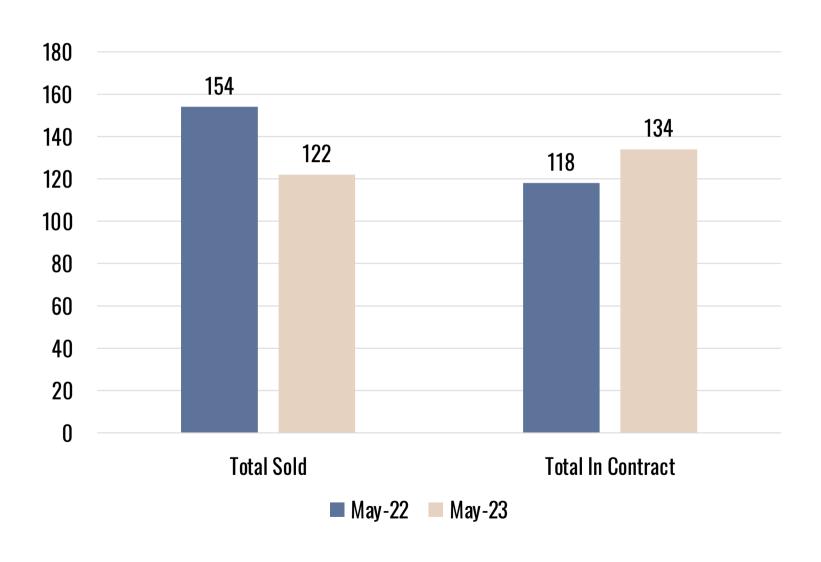

#### May 2023: Overview

The May 2023 market versus April 2023 indicated that active listings & new to market inventory are continuing to rise, allowing for an increase in total sold & total in contract properties as shown in graph #2. Total sold & new to market inventory are still lower than May 2022, see chart #14.

#### May 2023 versus April 2023:

- Sold listings in May are up from 91 to 122, up by 31.
- Total in contract listings in May are up from 112 to 134, up by 22.
- New to market May listings are up from 165 to 212, up by 47.
- Total active listings in May are up from 1240 to 1280, up by 40.

Steady increases in all categories indicate that this trend will continue. See graph #5.

# May 2022 vs. May 2023