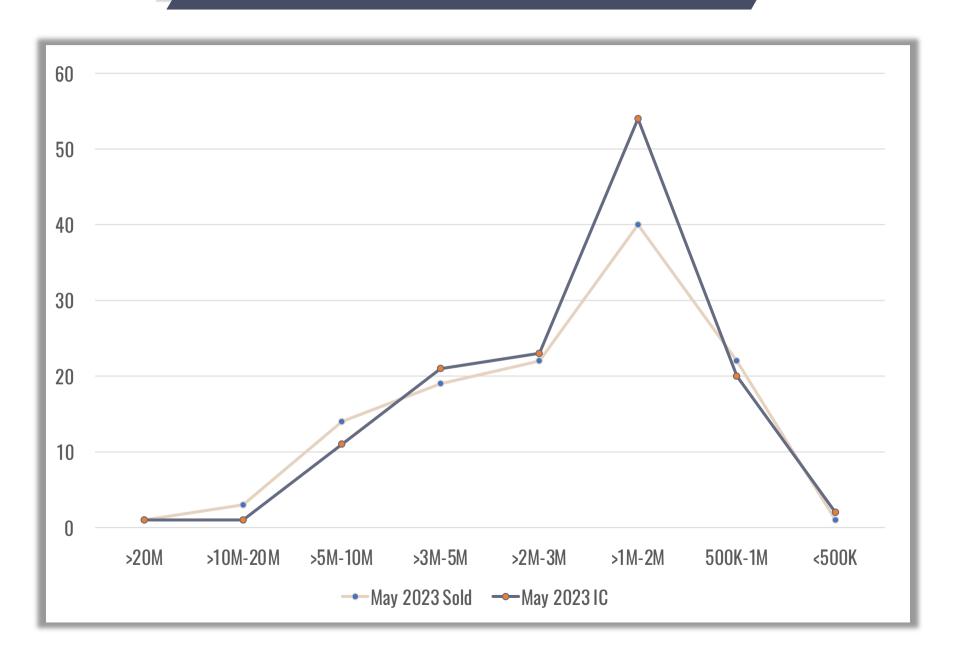

## **Sold & In Contract May 2023**

# May 2023

| PRICE RANGE | SOLD PROPERTIES | IN CONTRACT |
|-------------|-----------------|-------------|
| >20M        | 1               | 1           |
| >10M-20M    | 3               | 1           |
| >5M-10M     | 14              | 11          |
| >3M-5M      | 19              | 21          |
| >2M-3M      | 22              | 23          |
| >1M-2M      | 40              | 54          |
| 500K-1M     | 22              | 20          |
| <500K       | 1               | 2           |
| Total       | 122             | 134         |