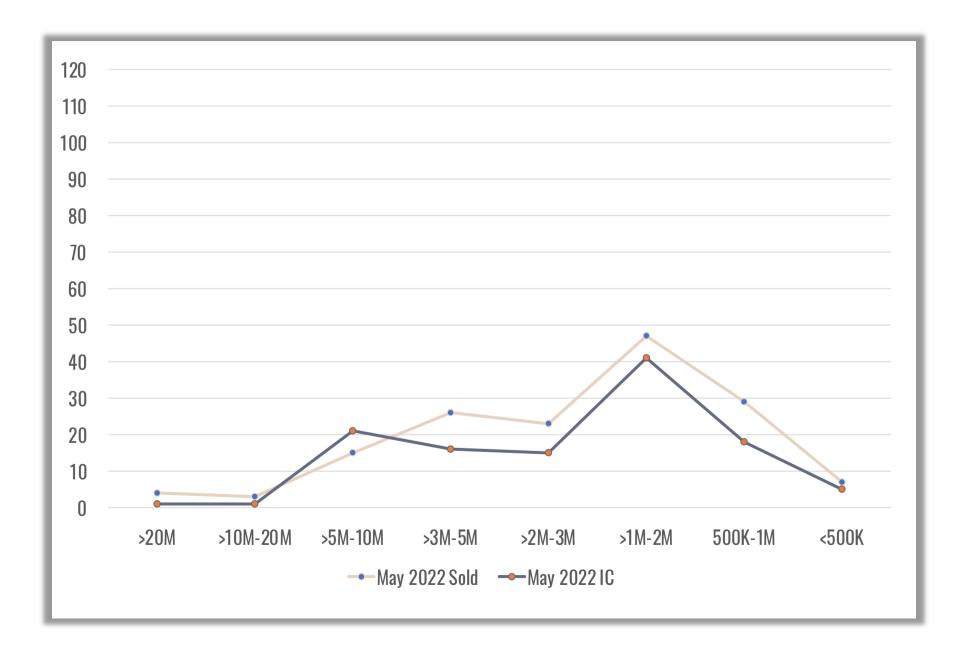

# **Sold & In Contract May 2022**

# May 2022

| PRICE RANGE | SOLD PROPERTIES | IN CONTRACT |
|-------------|-----------------|-------------|
| >20M        | 4               | 1           |
| >10M-20M    | 3               | 1           |
| >5M-10M     | 15              | 21          |
| >3M-5M      | 26              | 16          |
| >2M-3M      | 23              | 15          |
| >1M-2M      | 47              | 41          |
| 500K-1M     | 29              | 18          |
| <500K       | 7               | 5           |
| Total       | 154             | 118         |