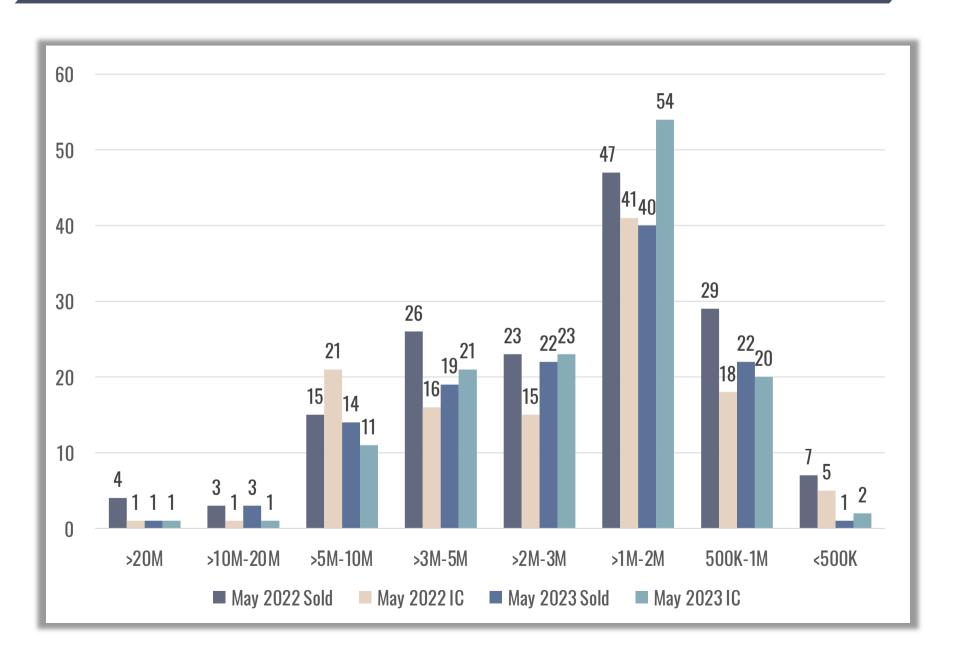

# Sold & In Contract May 2022 vs. May 2023

### Sold & In Contract May 2022 vs. May 2023