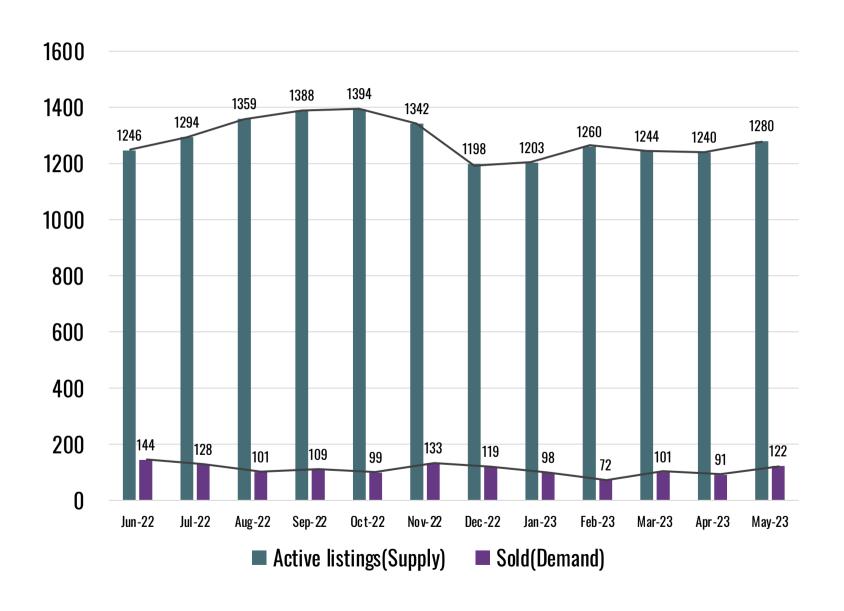

p from 165 to 212, up by 47.
- Total active listings in May are up from 1240 to 1280, up by 40.

Steady increases in all categories indicate that this trend will continue. See graph #5.

#### Tips for sellers:

Price it right. Make sure your pool is open and that your landscaping is in order. Given the increase in buyers that we are seeing, my #1 tip is to list now rather than wait until the fall.

#### Tips for buyers:

Increased inventory is allowing buyers to have more choices. If you are ready to purchase, there is no need to wait until the fall given the increased inventory. Typically, inventory lessens in the summer, but we are seeing an increase this year.

### **Hamptons Inventory - 12 Months**



# Hamptons Supply vs Demand Beginning 2020



# Hamptons Supply vs Demand 12 months



### **2020-2023 Monthly Totals**



# Sold & In Contract April 2023 vs. May 2023



### Sold & In Contract April 2023 vs. May 2023



# Sold & In Contract May 2022 vs. May 2023



### Sold & In Contract May 2022 vs. May 2023



## **Sold & In Contract May 2023**



# **Sold & In Contract May 2022**



# May 2022

| PRICE RANGE | SOLD PROPERTIES | IN CONTRACT |
|-------------|-----------------|-------------|
| >20M        | 4               | 1           |
| >10M-20M    | 3               | 1           |
| >5M-10M     | 15              | 21          |
| >3M-5M      | 26              | 16          |
| >2M-3M      | 23              | 15          |
| >1M-2M      | 47              | 41          |
| 500K-1M     | 29              | 18          |
| <500K       | 7               | 5           |
| T