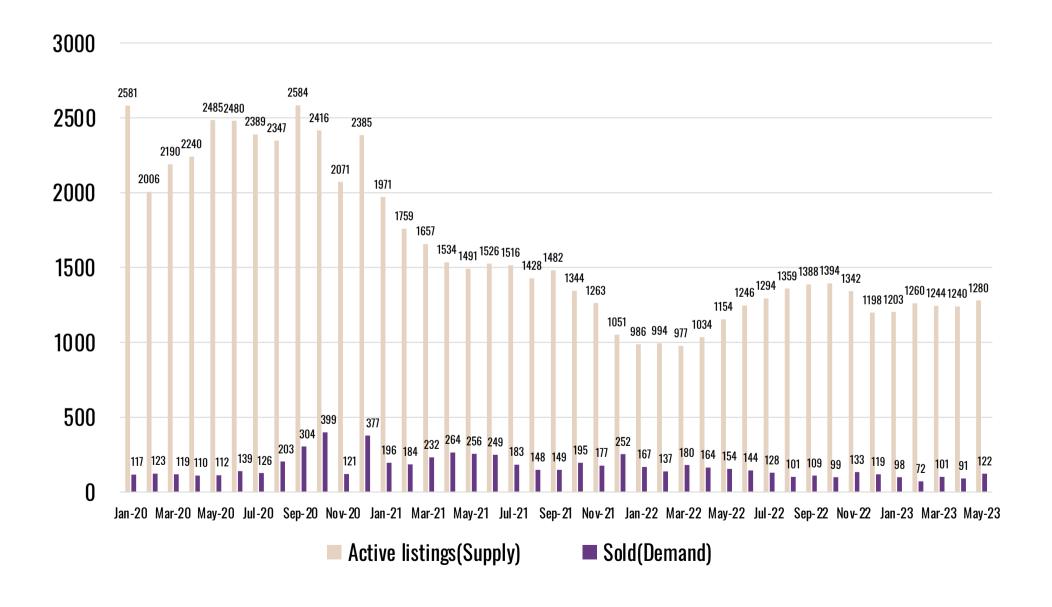

# Hamptons Supply vs Demand Beginning 2020

# Hamptons Supply vs Demand 12 months